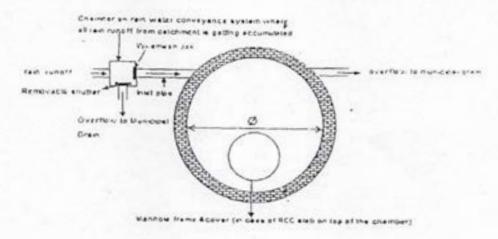

#### 8. Rain Water Harvesting:

- (i) 318 installations of DJB have rain water harvesting system. More than 240 installations of DJB and Delhi Government buildings identified by DJB for implementing RWH Systems progressively in two months time.
- (ii) One week long survey was carried out by the field units of Delhi Jal Board. The list of 559 government building has been shared with the heads of the government departments and with the request to implement Rain Water Harvesting Systems including in any other government buildings under their control, through a D.O. letter from the CEO, DJB.
- (iii) In the matter of O.A. 217/2016 before Hon'ble NGT, implementation of rain water harvesting in the school and colleges located in NCT of Delhi, is being monitored by DJB in terms of Hon'ble NGT order. As per the available details, Rain Water Harvesting Systems have been implemented in 3496 schools/colleges out of the mapped 4802. Further in 585 Nos. schools /colleges the rain water harvesting systems are under construction and in the 520 Nos. schools and colleges, action for taking up construction has been initiated.
- (iv) 33 interactive workshops on Rain Water Harvesting and conservation of water were held across Delhi at the circle levels (Superintending Engineers level) and divisional levels (Executive Engineer level) by DJB having participation of about 240 RWAs out of the about 1030 participants. Delhi Jal Board is continuously carrying out citizen awreness programs on conservation of water and rain water harvesting through print media (advertisements in newspapers), electronic media (FM Radio, dissemination of information through website) workshops, pamphlets etc.
- (v) DJB provide 10% rebate in water bills of its consumers on plots size of 100sqm and above. 1559 consumers have been provided rebate for installing functional rain water harvesting system.
- (vi) DJB levy penalty in water bills of its consumers on plot size of 500sqm or more, who do not implement RWH Systems and water bill are increased by 1.5 times. 11958 nos. consumers have been penalized and an amount of Rs. 56.71 crores has been imposed as penalty since 1st July, 2017 and upto July, 2019.
- (vii) There is a dedicated Rain Water Harvesting cell in DJB which is providing technical assistance to facilitate the public in implementation of Rain Water Harvesting system. Technical designs have been provided in more than 2500 cases. It also has a dedicated telephone numbers (011- 23541223 and 011-23558264) to guide the callers who seek assistance.