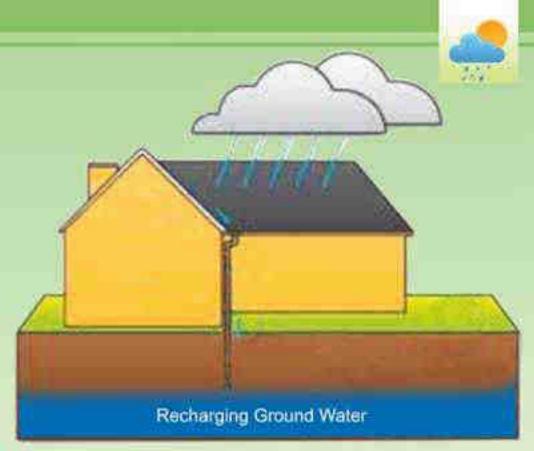

दिल्ली जल बोर्ड द्वारा पानी की बचत करने और वर्षा जल संचयन को अपनाने के लिए लगातार अभियान चलाए जाते रहे हैं। हमारा यह विशेष प्रयास होना चाहिए कि हम प्रकृति की इस अमुल्य देन की एक भी बूंद को व्यर्थ न जाने दें। वर्षा जल का सचयन आज समय की माग है क्यों कि भजल के अत्यधिक दोहन से आज भूजल का स्तर एक भयावह स्थिति में पहुंच गया है और समय रहते यदि हमने इस ओर गंभीरता से ध्यान नहीं दिया तो आने वाली पीढिया हमारी अज्ञानता के लिए हमें माफ नहीं करेंगी। वर्षा जल संचयन एक आसान, किफायती एवं पर्यावरण हितैषी तकनीक है। जिससे एक ओर जहां भूजल का स्तर बढता है वहीं दूसरी ओर प्रतिदिन की कुछ जरूरतों को भी पूरा किया जा सकता है। पानी की कमी वाले क्षेत्रों में पानी की समस्या के समाधान का यह एक आदर्श तरीका है। वर्षा जल संचयन प्रक्रिया को लोकप्रिय बनाने के उदेदश्य से दिल्ली जल बोर्ड ने वर्षा जल संचयन स्ट्क्चर को लगाने पर पानी के बिलों में 10 प्रतिशत की छूट योजना बनाई है और इसके साथ ही अगर वेस्टवाटर रिसाईक्लिंग स्टक्चर भी लगाएं तो पानी के बिलों में 15 प्रतिशत की छूट की योजना हैं। दिल्ली जल बोर्ड द्वारा क्षेत्रिय स्तर पर बर्ड पैमाने पर वर्षा जल संचयन कार्याशालाओं का आयोजन किया जा रहा है जिसमें विभाग के कर्मचारियों के साथ आवासीय कल्याण समितियों तथा गैर सरकारी संस्थाओं के प्रतिनिधियों ने भी हिस्सा लिया है।