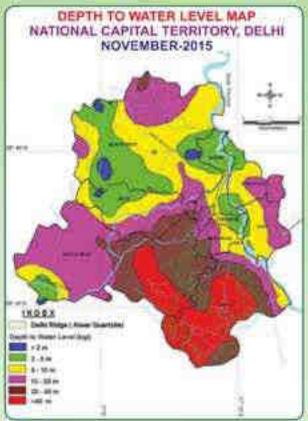

#### At a Glance

- 1. Delhi Jal Board has been able to achieve optimum potable water production of about 935 million gallon per day which includes about 850 million gallon per day from surface water sources and about 85 million gallon per day from groundwater sources. Variation in production from surface water is dependent on the availability of raw water at wazirabad reservoir. Ground water resource in Delhi is overstressed to meet its ever growing water demands. There are 24 tehsils/assessment units in Delhi out of 33, which fall under the category of critical and over-exploited in terms of ground water resources.
- Construction of the three upstream storages on the River Yamuna and its tributaries in time-bound manner are of utmost importance to meet drinking water requirements of Delhi and to reduce dependence on ground water to large
  extent. These three projects namely Renukaji, Kishau and Lakhwar & Vyasi Dams have been declared as the National
  Projects.
- 3. That ground water extraction in Delhi has been regulated vide notification dated 12.07.2010 issued by Department of Environment & Forest and Wildlife, GNCTD under the EPA Act 1986 as amended from time to time. As per the regulations, prior permission is to required be taken for extraction of ground water from the bore wells and the same is given subject to provision for rain water harvesting, and recycling of waste water for use in horticulture and flushing purposes etc; in terms of the aforesaid notification.
- Ministry of Housing and Urban Affairs, GOI has issued guidelines for Urban Water Conservation under Jal Shakti Abhiyan. Thrust areas include Rain Water Harvesting (RWH), Reuse of Treated Waste Water, Rejuvenation of Water Bodies and Plantation.
- Guidelines include that Urban Local Bodies (ULBs) should ensure that all government buildings (Central/State/ULB)
  must have RWH structures. ULBs to ensure that in future all building permissions granted must have RWH structures
  incorporated, as per building bye laws, and same should be checked before issuing Occupancy-cum-Completion Certificate (OCC).
- Roof top rain water harvesting has been made mandatory for plots size of 100sqm and above in the Building Bye Laws for Delhi, in terms of the notification dated 28.07.2001 issued by the Govt. of India.
- 7. Delhi Jal Board has appointed Nodal Officers for all the 11 Revenue Districts of Delhi for the Jal Shakti Abhiyan. Two Central/Main Nodal Officers have also been appointed for the Jal Shakti Abhiyan.