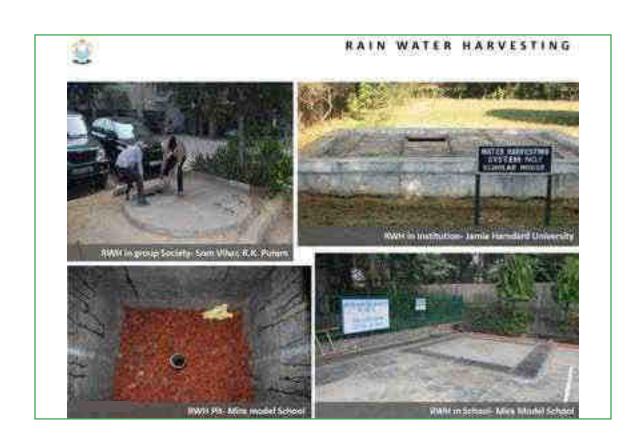

ated 28/07/2001 on amendment in buildings byelaws.

 Is implementation of RWH system would suffice to avoid penalties and seeking rebates as per DJB Regulations?

No. RWH system are required to be in functional state.

# What should be done if there is no space to construct recharge pits/storage tanks for RWH?

As per DDA MPD-2021, following ground coverage is permitted:

a. Residential housing plots with plot area of:

Above 250 - 750 sam : 75% Above 750 - 1000 sam : 55% Above 1000 sam : 40% 5. Residential plot - group housing : 33.3% c. Commercial penters : 25% - 40%

- Preferred Option: Create space and implement RWH system.
   Become part of environment friendly and law abiding family.
- Alternative Option: Pay penalties as per the provisions and take the risk to be called Violators.



# Recharge Structure in Educational Institute









#### Recharge Structure in a Farm/Park in Chhatarpur Area





## Notification dated 12.07.2010 on Ground Water Regulation & Management in Delhi

The notification includes the following:

- DJB and NDMC are the "Competent Authority".
- DCs (Revenue) of respective revenue area, GNCTD have been appointed as "Authorized Officer(s)" for the purpose of regulation of Ground water development and management in the respective revenues areas under the jurisdiction. Grant of permission for bore-well(s)/tube-well(s) is to be dealt by them on behalf of the Competent Authority.
- DC (Revenue) of concerned revenue area is the Chairman of the Advisory Committee which has six other members.
- The Advisory Committee is to meet at least once in every