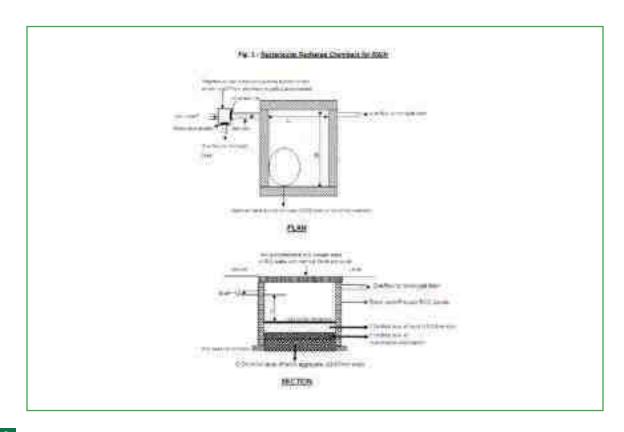

required:
  - Layout of development plan of the premises earmarking building area (mandatory), paved area and open/green area (optional).
  - Alignment plan and details of existing/proposed rain water conveyance system in the premises with its outfall points into municipal storm water drains.
  - iii. Knowledge of general ground water levels in the area.
- When surface storage of rain water for its direct use is contemplated: Infrastructures for recycling of waste water, storages for water, usage requirement for non-drinking purposes.)

#### How to workout capacity of recharge pits to meet DJB Regulations

Total required capacity of recharge pits =

Rooftop area (in sqm) X 0.8 (runoff coefficient for roof top/concrete area) X 0.025(average maximum rain fall intensity in meters per hour)





| S<br>No | Plot<br>Aren<br>(149.00) | Maximum<br>Roof top<br>action on per<br>DOL MPD-<br>2021 (No. | Roof-Jop<br>Area<br>(sqm) | Required<br>Capacity<br>(curr) | Suggrafive dimensions of Recharge<br>Chambers/Trenches<br>Bength (L) X broadth (B) X depth<br>(B) in meters] |
|---------|--------------------------|---------------------------------------------------------------|---------------------------|--------------------------------|--------------------------------------------------------------------------------------------------------------|
| ï       | 100                      | 19                                                            | 30.                       | -18                            | 128128126