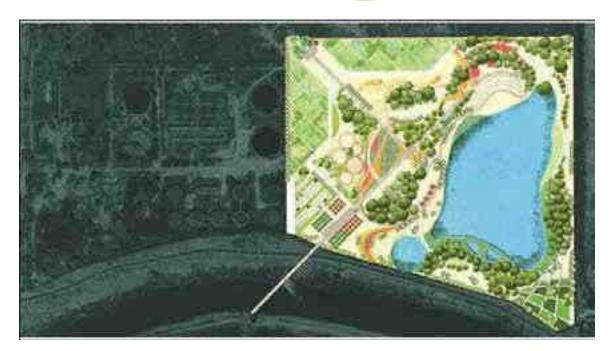

sports activities for the local public.
- The work of creation of new water body at the vacant land of DJB in Dwarka Water Treatment plant has been awarded at a cost of Rs 56.54 Cr., the work is likely to be completed in the next 6 months. The project would recharge the ground water which then will be extracted and utilized as a raw water source.
- Delhi Jal Board has also proposed to create new water bodies at the vacant land in Rohini and Nilothi WWTPs. Administrative approval of Rs 53.84 Cr. for water Body at Rohini WWTP and 23.5 Cr. for water body at Nilothi WWTP have already been approved by Delhi Jal Board. The work on these schemes is initiated for implementation and will be modelled in line with the ongoing projects of new water bodies like Timarpur oxidation pond and Dwarka WTP.



Proposed Water Body at Dwarka



Proposed Water Body at Timarpur Oxidation Pond



Proposed Water Body at Rohini WWTP



Proposed Water Body at Rohini WWTP

SUCCESS STORY (Water Body at Rajokri)

#### Water Body at Rajokri

As a model for restoring water bodies, a detailed scheme for a water body at Rajokari village, in south-west Delhi had been developed by the Delhi Jal Board (DJB) for Irrigation and Flood Control Department (I&FCD) under the Government of NCT of Delhi.

As most water bodies in the city, the one at Rajokari also faced issues of a) poor water quality with high contamination levels, b) sustained solid waste disposal, c) sustained sludge deposit, d) encroachments, and e) general disrepair and neglect.

The restoration proposal aimed to:

- Trap and clean water to rejuvena