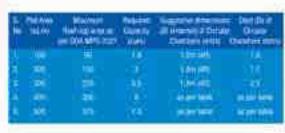

Provision of Rain Water Harvesting is mandatory for plot size of 100 sqm and above in terms of the notification dated 28.07.2001 issued by the Ministry of Urban Development and Poverty Alleviation (Delhi Division), Govt. of India. The aforesaid notification also provides that all Buildings having a minimum discharge of 10,000 litres and above per day shall incorporate waste water recycling system for horticulture usage. DJB has also made use of treated effluent of prescribed standards for the purpose of flushing, where total average daily water demand is 12,500 litres per day or more.

# A) RAINWATER HARVESTING