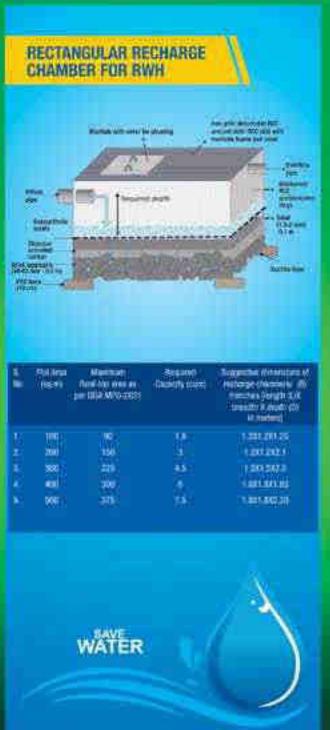

f 500 sq m or more having installed functional RWH system or WasteWater recycling shall be granted rebate of 10% in total water bill amount and for having installed functional both the systems, 15% rebate in total water bill will be granted.
- Consumers having plot area between 100 sq.m to 499.9 sq.m with a functional Rain water harvesting system can avail a rebate of 10% in total water bill amount.



Use the water when its falls.

Guidelines on Rain Water Harvesting are available at 0.16
Website: www.delhijalboard.nic.in or Call on our Tollfree No. : 1916.
You may also you Office at EE (free)(GWG)

Delhi Jai Board, Room No. 11, Varunalaya Phass-I, Karol Bagh, New Delhi-110005, Tel. No. 011-23558264 May be contacted for technical assistance on Rain Water Harvesting.

# **Brouchure**









# WHY?

AMERICAN PROPERTY OF THE HOUSE

Harvarine Harvesting is critical to Detrois Water Security by adding to Dennis a own immiges enter resources it self.

- Here cales to the justable water seeds of the over growing population
- · Starther upot tall in Ground Water Level
- . Sustainability of Ground Water Resource
- · Hein mannen Green Gryst
- Nepreme Wood Bodies

# WHAT IS RAINWATER HARVESTING



- Coleration and appropriate fractions the Performant Communities, parker, roofs, spring privates, and This water materipas to entire store in the largest level for plant appropriate.
- 2: Conscrints of FWH
  - Connect than whele either is continued and shaket or processes.
  - Conveyance system that comes the make hurseland home the calcivroop to the storage busy.
  - a. The isoto tomose