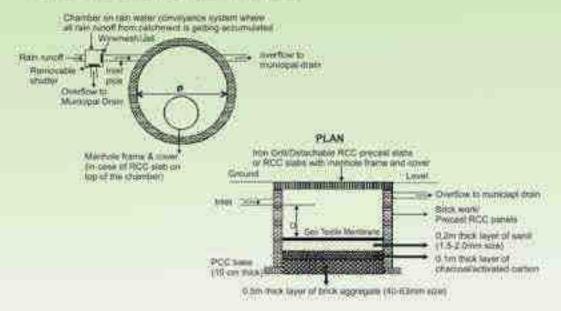

|
| 3       | 300                 | 225                                                | 4.5                           | 1.5 X 1.5 X 2.0                                                                                               |
| 4       | 400                 | 300                                                | 6                             | 1.8 X 1,8 X 1.85                                                                                              |
| 5       | 500                 | 375                                                | 7.5                           | 1.8 X 1.8 X 2.30                                                                                              |

Fig. 2: Circular Recharge Chamber for RWH



# AREA REQUIREMENT

| 51 | Plat<br>Area<br>(sq.m) | Maximum<br>Roof-top area<br>as por DDA<br>MPD-2021 | Required<br>Capacity<br>(cum) | Suggestive<br>Diameter (Ø)<br>(Internal) of Circular<br>Chambers (retra)                                             | Depth (D)<br>of Circular<br>Chambers<br>(mtrs) |
|----|------------------------|----------------------------------------------------|-------------------------------|----------------------------------------------------------------------------------------------------------------------|------------------------------------------------|
| 1  | 100                    | 90                                                 | 1.8                           | 1.2m (4 ft)