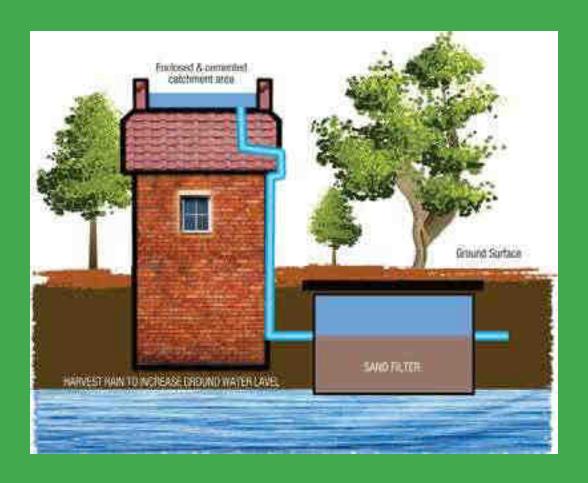

दिल्ली जल बोर्ड द्वारा पानी की बचत करने और वर्षा जल संचयन को अपनाने के लिए लगातार अभियान चलाए जाते रहे हैं। हमारा यह विशेष प्रयास होना चाहिए कि हम प्रकृति की इस अमुल्य देन की एक भी बूंद को व्यर्थ न जाने दें। वर्षा जल का सचयन आज समय की माग है क्यों कि भजल के अत्यधिक दोहन से आज भूजल का स्तर एक भयावह स्थिति में पहुंच गया है और समय रहते यदि हमने इस ओर गंभीरता से ध्यान नहीं दिया तो आने वाली पीढिया हमारी अज्ञानता के लिए हमें माफ नहीं करेंगी। वर्षा जल संचयन एक आसान, किफायती एवं पर्यावरण हितैषी तकनीक है। जिससे एक ओर जहां भूजल का स्तर बढता है वहीं दूसरी ओर प्रतिदिन की कुछ जरूरतों को भी पूरा किया जा सकता है। पानी की कमी वाले क्षेत्रों में पानी की समस्या के समाधान का यह एक आदर्श तरीका है। वर्षा जल संचयन प्रक्रिया को लोकप्रिय बनाने के उदेदश्य से दिल्ली जल बोर्ड ने वर्षा जल संचयन स्ट्क्चर को लगाने पर पानी के बिलों में 10 प्रतिशत की छूट योजना बनाई है और इसके साथ ही अगर वेस्टवाटर रिसाईक्लिंग स्टक्चर भी लगाएं तो पानी के बिलों में 15 प्रतिशत की छूट की योजना हैं। दिल्ली जल बोर्ड द्वारा क्षेत्रिय स्तर पर बर्ड पैमाने पर वर्षा जल संचयन कार्याशालाओं का आयोजन किया जा रहा है जिसमें विभाग के कर्मचारियों के साथ आवासीय कल्याण समितियों तथा गैर सरकारी संस्थाओं के प्रतिनिधियों ने भी हिस्सा लिया है।