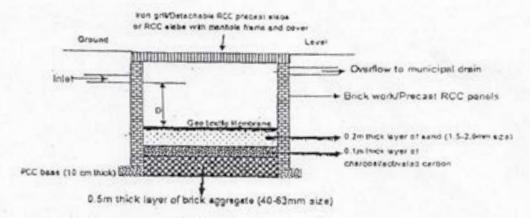

#### 8. Rain Water Harvesting:

- (i) 318 installations of DJB have rain water harvesting system. More than 240 installations of DJB and Delhi Government buildings identified by DJB for implementing RWH Systems progressively in two months time.
- (ii) One week long survey was carried out by the field units of Delhi Jal Board. The list of 559 government building has been shared with the heads of the government departments and with the request to implement Rain Water Harvesting Systems including in any other government buildings under their control, through a D.O. letter from the CEO, DJB.
- (iii) In the matter of O.A. 217/2016 before Hon'ble NGT, implementation of rain water harvesting in the school and colleges located in NCT of Delhi, is being monitored by DJB in terms of Hon'ble NGT order. As per the available details, Rain Water Harvesting Systems have been implemented in 3496 schools/colleges out of the mapped 4802. Further in 585 Nos. schools /colleges the rain water harvesting systems are under construction and in the 520 Nos. schools and colleges, action for taking up construction has been initiated.
- (iv) 33 interactive workshops on Rain Water Harvesting and conservation of water were held across Delhi at the circle levels (Superintending Engineers level) and divisional levels (Executive Engineer level) by DJB having participation of about 240 RWAs out of the about 1030 participants. Delhi Jal Board is continuously carrying out citizen awreness programs on conservation of water and rain water harvesting through print media (advertisements in newspapers), electronic media (FM Radio, dissemination of information through website) workshops, pamphlets etc.
- (v) DJB provide 10% rebate in water bills of its consumers on plots size of 100sqm and above. 1559 consumers have been provided rebate for installing functional rain water harvesting system.
- (vi) DJB levy penalty in water bills of its consumers on plot size of 500sqm or more, who do not implement RWH Systems and water bill are increased by 1.5 times. 11958 nos. consumers have been penalized and an amount of Rs. 56.71 crores has been imposed as penalty since 1st July, 2017 and upto July, 2019.
- (vii) There is a dedicated Rain Water Harvesting cell in DJB which is providing technical assistance to facilitate the public in implementation of Rain Water Harvesting system. Technical designs have been provided in more than 2500 cases. It also has a dedicated telephone numbers (011- 23541223 and 011-23558264) to guide the callers who seek assistance.