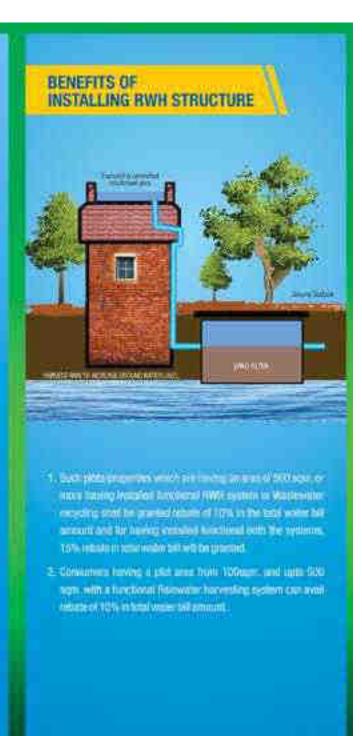

दिल्ली जल बोर्ड द्वारा पानी की बचत करने और वर्षा जल संचयन को अपनाने के लिए लगातार अभियान चलाए जाते रहे हैं। हमारा यह विशेष प्रयास होना चाहिए कि हम प्रकृति की इस अमुल्य देन की एक भी बूंद को व्यर्थ न जाने दें। वर्षा जल का सचयन आज समय की माग है क्यों कि भजल के अत्यधिक दोहन से आज भूजल का स्तर एक भयावह स्थिति में पहुंच गया है और समय रहते यदि हमने इस ओर गंभीरता से ध्यान नहीं दिया तो आने वाली पीढिया हमारी अज्ञानता के लिए हमें माफ नहीं करेंगी। वर्षा जल संचयन एक आसान, किफायती एवं पर्यावरण हितैषी तकनीक है। जिससे एक ओर जहां भूजल का स्तर बढता है वहीं दूसरी ओर प्रतिदिन की कुछ जरूरतों को भी पूरा किया जा सकता है। पानी की कमी वाले क्षेत्रों में पानी की समस्या के समाधान का यह एक आदर्श तरीका है। वर्षा जल संचयन प्रक्रिया को लोकप्रिय बनाने के उदेदश्य से दिल्ली जल बोर्ड ने वर्षा जल संचयन स्ट्क्चर को लगाने पर पानी के बिलों में 10 प्रतिशत की छूट योजना बनाई है और इसके साथ ही अगर वेस्टवाटर रिसाईक्लिंग स्टक्चर भी लगाएं तो पानी के बिलों में 15 प्रतिशत की छूट की योजना हैं। दिल्ली जल बोर्ड द्वारा क्षेत्रिय स्तर पर बर्ड पैमाने पर वर्षा जल संचयन कार्याशालाओं का आयोजन किया जा रहा है जिसमें विभाग के कर्मचारियों के साथ आवासीय कल्याण समितियों तथा गैर सरकारी संस्थाओं के प्रतिनिधियों ने भी हिस्सा लिया है।

#### 8. Rain Water Harvesting:

- (i) 318 installations of DJB have rain water harvesting system. More than 240 installations of DJB and Delhi Government buildings identified by DJB for implementing RWH Systems progressively in two months time.
- (ii) One week long survey was carried out by the field units of Delhi Jal Board. The list of 559 government building has been shared with the heads of the government departments and with the request to implement Rain Water Harvesting Systems including in any other government buildings under their control, through a D.O. letter from the CEO, DJB.
- (iii) In the matter of O.A. 217/2016 before Hon'ble NGT, implementation of rain water harvesting in the school and colleges located in NCT of Delhi, is being monitored by DJB in terms of Hon'ble NGT order. As per the available details, Rain Water Harvesting Systems have been implemented in 3496 schools/colleges out of the mapped 4802. Further in 585 Nos. schools /colleges the rain water harvesting systems are under construction and in the 520 Nos. schools and colleges, action for taking up construction has been initiated.
- (iv) 33 interactive workshops on Rain Water Harvesting and conservation of water were held across Delhi at the circle levels (Superintending Engineers level) and divisional levels (Executive Engineer level) by DJB having participation of about 240 RWAs out of the about 1030 participants. Delhi Jal Board is continuously carrying out citizen awreness programs on conservation of water and rain water harvesting through print media (advertisements in newspapers), electronic media (FM Radio, dissemination of information through website) workshops, pamphlets etc.
- (v) DJB provide 10% rebate in water bills of its consumers on plots size of 100sqm and above. 1559 consumers have been provided rebate for installing functional rain water harvesting system.
- (vi) DJB levy penalty in water bills of its consumers on plot size of 500sqm or more, who do not implement RWH Systems and water bill are increased by 1.5 times. 11958 nos. consumers have been penalized and an amount of Rs. 56.71 crores has been imposed as penalty since 1st July, 2017 and upto July, 2019.
- (vii) There is a dedicated Rain Water Harvesting cell in DJB which is providing technical assistance to facilitate the public in implementation of Rain Water Harvesting system. Technical designs have been provided in more than 2500 cases. It also has a dedicated telephone numbers (011- 23541223 and 011-23558264) to guide the callers who seek assistance.