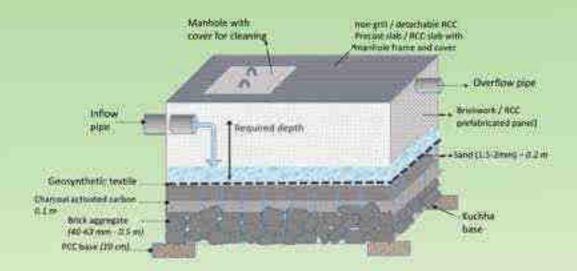

of RWH systems are:
- Calculate the water holding capacity of the pit (in cubic metres or kilolitres) that
  you will build by using this simple formula:

Rooftop area\* (in sq.m.) X 0.8\*\* (runoff coefficient for roof top/concrete area) X 0.025\*\*\* (average maximum rain fall intensity in meters per hour)

= roof top area x 0.02

Bouldes Aver - This is brighted and With contributed to sharp for strict PWM (in telesconduct)

Agents 20% of the removing that falls and a result by angularities or at a resolution the species. The species (Chi. Species as resold. This is very 5.8 to Make as the Configuration Ministry or resolution.

<sup>#10</sup> Explanes at 25 millionism, is the immigration for that this man have now if more equal area is Debu.



### Rectangular Recharge Chamber for RWH



- Instead of filter media as mentioned in the drawings above, residents may also use multiple layers of jute mats in recharge chambers / modular filters in rain water pipes from rooftops. The objective is simply to arrest the silf in the rain runoff generated from the catchments before its percolation into the natural soil strata.
- It has to be ensured that no waste water enters Recharge Structures.
- Depths of recharge structures should be 1.0m - 4.0m.
- Recharge systems should be located at a safe distance away from the buildings/foundations.
- Run-off coefficient for bituminous roads/paved areas and open/green areas without steep slopes should be 0.6 and 0.1 respectively.
- Only non-polluted rain water from the catchment areas should be directed to recharge structures.





- All cat