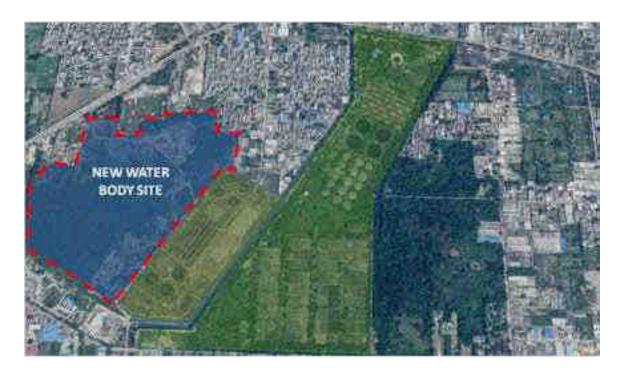

दिल्ली जल बोर्ड की दिल्ली में स्थित 159 जल निकायों (वाटर बाडिस) को पुनजीवित करने की भी योजना है। जिसमें रोहिणी तथा निलोठी में दो बडी झीलों को भी पुर्नजीवित किया जायेगा। झीलों का कुल संचयी क्षेत्र 350 एकड. में फैला है। जल निकायों को वैज्ञानिक तौर पर आकार दिया गया जिससे अधिकतम सीमा तक भूजल को प्राकृतिक तरीके जैसे वर्षा तथा उपचारित पानी से भी रिचार्ज किया जा सके। इस कदम से दिल्ली के गिरते जल स्तर के संवर्धन रके साथ दिल्ली में निरंतर जल आपूर्ति को बनाए रखा जा सकेगा और दिल्ली को आत्मनिर्मर बनाने का प्रयास किया जा सकेगा।