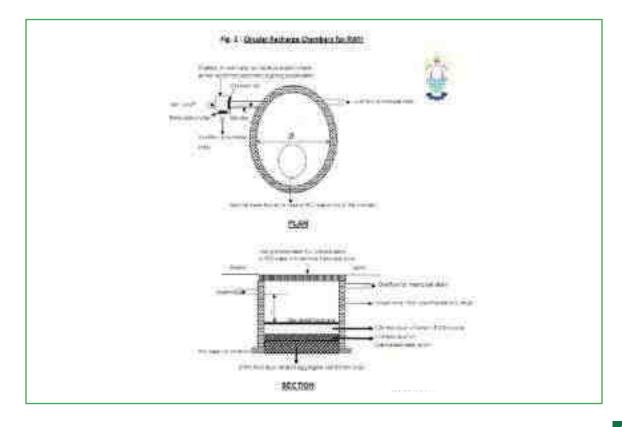

| 18X 18X 230                                                                                                  |

Note: For working out the storage vectors reportion, depths are to be providently below. The invert level of the lowest lefets to the recharge chambers been be. Alternative to suggested like much may be multiple legate of jute must be recharge chambers; modular filter in case water place from readings with the objective in serve the all in the rate result generally bean the continuous following providing into the material self-strate. So water water is allowed to be entered into Kocharge Structure. For more details, places contact to the office of KK (KWH CHC), 1968; left Sward, Kooto No. 11. Variously of State 1, Karol Righ. New Fields 100000. Left No. 813-2558264.





| 5 No | Plot<br>Area<br>(vg.m) | Maximum<br>Roof top<br>area as per<br>DDA MPD.<br>2021 (%) | Roof-<br>Top<br>Arra<br>(squi) | Required<br>Copacity<br>(com) | Suggestive Dismeter<br>(13) (internal) of<br>Circular Chambers<br>(intes)                                           | Depth (D) of<br>Circular Chambers<br>(ndrs) |
|------|------------------------|------------------------------------------------------------|--------------------------------|-------------------------------|---------------------------------------------------------------------------------------------------------------------|---------------------------------------------|
| J.   | 100                    | 99                                                         | 90                             | 1.1