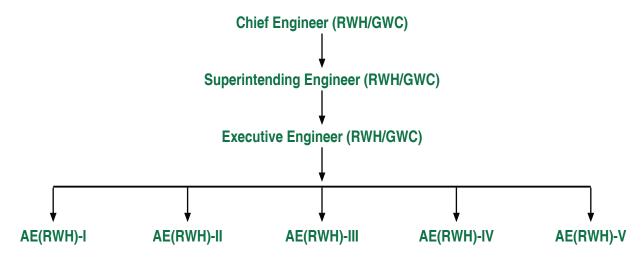

Copy for kind information to:

- I. CEO, DJB
- Member(WS)/:Member(Dr.)
- 3. CE(Plg.)Water
- 4. EE(RWH/GWC): to carry out random inspections, minimum 5 under each of the Chief Engineer concerned, after 08.07 2019 to check the functionality of RWH Systems in DIB installations.
- 5. O/C in F-12

(A.K. Gupta)
SE (PLG) WATER/GWC

- 1. All Executive Engineers (Civil )Maintenance Zones
- 2. Executive Engineers (Project) Water- I, VII & IX

Copy for kind information to:

- 1. CEO, DJB
- 2. Member(WS)/ Member(Dr.)
- 3. CE(Plg.)Water
- 4. CE(West)/CE(C&N)/CE(East)/CE(South)/CE(Water)Projects
- 5. All SEs (Civil)Maintenance Zones/SE(Project)Water-I
- EE(RWH/GWC): to follow up and to compile.
- 7. O/C in F-12