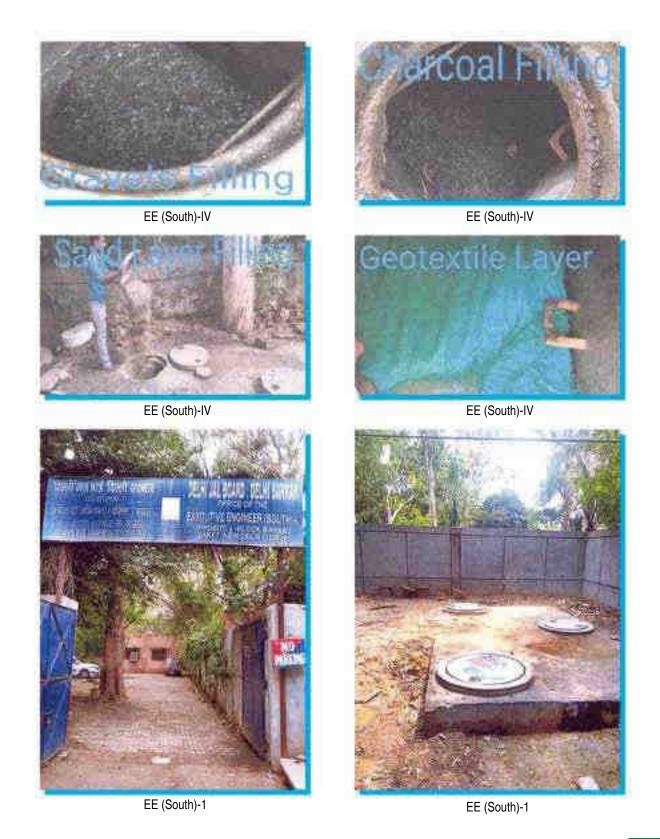

#### Photographs of the Rain water Harvesting Systems at same at DJB Installations

**CA-Block Shalimar Bagh** 

Jal Vihar Bungalow No. 1

CA-Block Shallmar Bagh

**Jal Vihar Dispensary** 

Rain Water Harvesting System at Pashchim Vihar Water Store