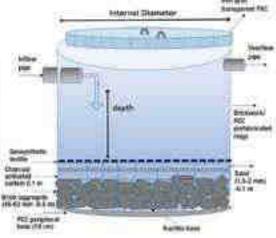

Provision of Rain Water Harvesting is mandatory for plot size of 100 sqm and above in terms of the notification dated 28.07.2001 issued by the Ministry of Urban Development and Poverty Alleviation (Delhi Division), Govt. of India. The aforesaid notification also provides that all Buildings having a minimum discharge of 10,000 litres and above per day shall incorporate waste water recycling system for horticulture usage. DJB has also made use of treated effluent of prescribed standards for the purpose of flushing, where total average daily water demand is 12,500 litres per day or more.

# A) RAINWATER HARVESTING