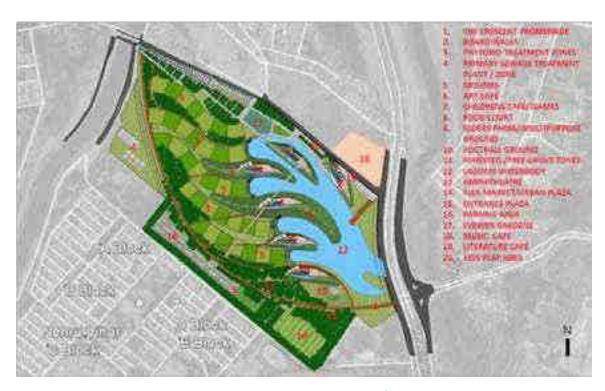

ublic.
- The work of creation of new water body at the vacant land of DJB in Dwarka Water Treatment plant has been awarded at a cost of Rs 56.54 Cr., the work is likely to be completed in the next 6 months. The project would recharge the ground water which then will be extracted and utilized as a raw water source.
- Delhi Jal Board has also proposed to create new water bodies at the vacant land in Rohini and Nilothi WWTPs. Administrative approval of Rs 53.84 Cr. for water Body at Rohini WWTP and 23.5 Cr. for water body at Nilothi WWTP have already been approved by Delhi Jal Board. The work on these schemes is initiated for implementation and will be modelled in line with the ongoing projects of new water bodies like Timarpur oxidation pond and Dwarka WTP.



Proposed Water Body at Dwarka



Proposed Water Body at Timarpur Oxidation Pond



Proposed Water Body at Rohini WWTP



Proposed Water Body at Rohini WWTP

SUCCESS STORY (Water Body at Rajokri)

#### Water Body at Rajokri

As a model for restoring water bodies, a detailed scheme for a water body at Rajokari village, in south-west Delhi had been developed by the Delhi Jal Board (DJB) for Irrigation and Flood Control Department (I&FCD) under the Government of NCT of Delhi.

As most water bodies in the city, the one at Rajokari also faced issues of a) poor water quality with high contamination levels, b) sustained solid waste disposal, c) sustained sludge deposit, d) encroachments, and e) general disrepair and neglect.

The restoration proposal aimed to:

- Trap and clean water to rejuvenate the water body
- Remove histor