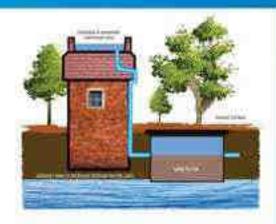

दिल्ली जल बोर्ड द्वारा पानी की बचत करने और वर्षा जल संचयन को अपनाने के लिए लगातार अभियान चलाए जाते रहे हैं। हमारा यह विशेष प्रयास होना चाहिए कि हम प्रकृति की इस अमुल्य देन की एक भी बूंद को व्यर्थ न जाने दें। वर्षा जल का सचयन आज समय की माग है क्यों कि भजल के अत्यधिक दोहन से आज भूजल का स्तर एक भयावह स्थिति में पहुंच गया है और समय रहते यदि हमने इस ओर गंभीरता से ध्यान नहीं दिया तो आने वाली पीढिया हमारी अज्ञानता के लिए हमें माफ नहीं करेंगी। वर्षा जल संचयन एक आसान, किफायती एवं पर्यावरण हितैषी तकनीक है। जिससे एक ओर जहां भूजल का स्तर बढता है वहीं दूसरी ओर प्रतिदिन की कुछ जरूरतों को भी पूरा किया जा सकता है। पानी की कमी वाले क्षेत्रों में पानी की समस्या के समाधान का यह एक आदर्श तरीका है। वर्षा जल संचयन प्रक्रिया को लोकप्रिय बनाने के उदेदश्य से दिल्ली जल बोर्ड ने वर्षा जल संचयन स्ट्क्चर को लगाने पर पानी के बिलों में 10 प्रतिशत की छूट योजना बनाई है और इसके साथ ही अगर वेस्टवाटर रिसाईक्लिंग स्टक्चर भी लगाएं तो पानी के बिलों में 15 प्रतिशत की छूट की योजना हैं। दिल्ली जल बोर्ड द्वारा क्षेत्रिय स्तर पर बर्ड पैमाने पर वर्षा जल संचयन कार्याशालाओं का आयोजन किया जा रहा है जिसमें विभाग के कर्मचारियों के साथ आवासीय कल्याण समितियों तथा गैर सरकारी संस्थाओं के प्रतिनिधियों ने भी हिस्सा लिया है।

Provision of Rain Water Harvesting is mandatory for plot size of 100 sqm and above in terms of the notification dated 28.07.2001 issued by the Ministry of Urban Development and Poverty Alleviation (Delhi Division), Govt. of India. The aforesaid notification also provides that all Buildings having a minimum discharge of 10,000 litres and above per day shall incorporate waste water recycling system for horticulture usage. DJB has also made use of treated effluent of prescribed standards for the purpose of flushing, where total average daily water demand is 12,500 litres per day or more.