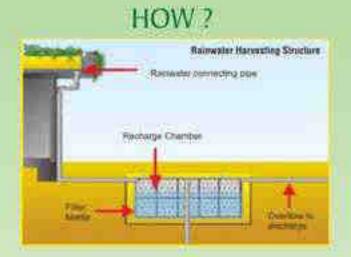

दिल्ली जल बोर्ड द्वारा पानी की बचत करने और वर्षा जल संचयन को अपनाने के लिए लगातार अभियान चलाए जाते रहे हैं। हमारा यह विशेष प्रयास होना चाहिए कि हम प्रकृति की इस अमुल्य देन की एक भी बूंद को व्यर्थ न जाने दें। वर्षा जल का सचयन आज समय की माग है क्यों कि भजल के अत्यधिक दोहन से आज भूजल का स्तर एक भयावह स्थिति में पहुंच गया है और समय रहते यदि हमने इस ओर गंभीरता से ध्यान नहीं दिया तो आने वाली पीढिया हमारी अज्ञानता के लिए हमें माफ नहीं करेंगी। वर्षा जल संचयन एक आसान, किफायती एवं पर्यावरण हितैषी तकनीक है। जिससे एक ओर जहां भूजल का स्तर बढता है वहीं दूसरी ओर प्रतिदिन की कुछ जरूरतों को भी पूरा किया जा सकता है। पानी की कमी वाले क्षेत्रों में पानी की समस्या के समाधान का यह एक आदर्श तरीका है। वर्षा जल संचयन प्रक्रिया को लोकप्रिय बनाने के उदेदश्य से दिल्ली जल बोर्ड ने वर्षा जल संचयन स्ट्क्चर को लगाने पर पानी के बिलों में 10 प्रतिशत की छूट योजना बनाई है और इसके साथ ही अगर वेस्टवाटर रिसाईक्लिंग स्टक्चर भी लगाएं तो पानी के बिलों में 15 प्रतिशत की छूट की योजना हैं। दिल्ली जल बोर्ड द्वारा क्षेत्रिय स्तर पर बर्ड पैमाने पर वर्षा जल संचयन कार्याशालाओं का आयोजन किया जा रहा है जिसमें विभाग के कर्मचारियों के साथ आवासीय कल्याण समितियों तथा गैर सरकारी संस्थाओं के प्रतिनिधियों ने भी हिस्सा लिया है।

#### 8. Rain Water Harvesting:

- (i) 318 installations of DJB have rain water harvesting system. More than 240 installations of DJB and Delhi Government buildings identified by DJB for implementing RWH Systems progressively in two months time.
- (ii) One week long survey was carried out by the field units of Delhi Jal Board. The list of 559 government building has been shared with the heads of the government departments and with the request to implement Rain Water Harvesting Systems including in any other government buildings under their control, through a D.O. letter from the CEO, DJB.
- (iii) In the matter of O.A. 217/2016 before Hon'ble NGT, implementation of rain water harvesting in the school and colleges located in NCT of Delhi, is being monitored by DJB in terms of Hon'ble NGT order. As per the available details, Rain Water Harvesting Systems have been implemented in 3496 schools/colleges out of the mapped 4802. Further in 585 Nos. schools /colleges the rain water harvesting systems are under construction and in the 520 Nos. schools and colleges, action for taking up construction has been initiated.
- (iv) 33 interactive workshops on Rain Water Harvesting and conservation of water were held across Delhi at the circle levels (Superintending Engineers level) and divisional levels (Executive Engineer level) by DJB having participation of about 240 RWAs out of the about 1030 participants. Delhi Jal Board is continuously carrying out citizen awreness programs on conservation of water and rain water harvesting through print media (advertisements in newspapers), electronic media (FM Radio, dissemination of information through website) workshops, pamphlets etc.
- (v) DJB provide 10% rebate in water bills of its consumers on plots size of 100sqm and above. 1559 consumers have been provided rebate for installing functional rain water harvesting system.
- (vi) DJB levy penalty in water bills of its consumers on plot size of 500sqm or more, who do not implement RWH Systems and water bill are increased by 1.5 times. 11958 nos. consumers have been penalized and an amount of Rs. 56.71 crores has been imposed as penalty since 1st July, 2017 and upto July, 2019.
- (vii) There is a dedicated Rain Water Harvesting cell in DJB which is providing technical assistance to facilitate the public in implementation of Rain Water Harvesting system. Technical designs have been provided in more than 2500 cases. It also has a dedicated telephone numbers (011- 23541223 and 011-23558264) to guide the callers who seek assistance.