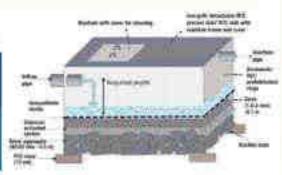

Provision of Rain Water Harvesting is mandatory for plot size of 100 sqm and above in terms of the notification dated 28.07.2001 issued by the Ministry of Urban Development and Poverty Alleviation (Delhi Division), Govt. of India. The aforesaid notification also provides that all Buildings having a minimum discharge of 10,000 litres and above per day shall incorporate waste water recycling system for horticulture usage. DJB has also made use of treated effluent of prescribed standards for the purpose of flushing, where total average daily water demand is 12,500 litres per day or more.

# A) RAINWATER HARVESTING