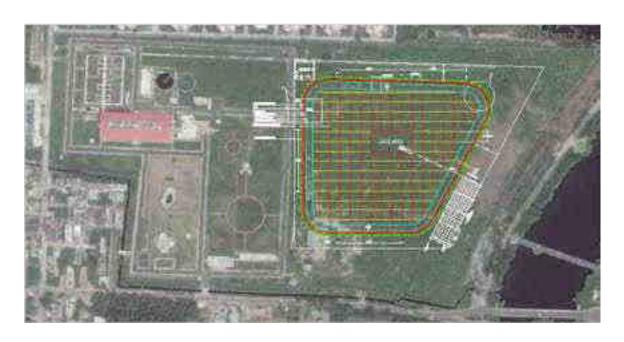

दिल्ली जल बोर्ड की दिल्ली में स्थित 159 जल निकायों (वाटर बाडिस) को पुनजीवित करने की भी योजना है। जिसमें रोहिणी तथा निलोठी में दो बडी झीलों को भी पुर्नजीवित किया जायेगा। झीलों का कुल संचयी क्षेत्र 350 एकड. में फैला है। जल निकायों को वैज्ञानिक तौर पर आकार दिया गया जिससे अधिकतम सीमा तक भूजल को प्राकृतिक तरीके जैसे वर्षा तथा उपचारित पानी से भी रिचार्ज किया जा सके। इस कदम से दिल्ली के गिरते जल स्तर के संवर्धन रके साथ दिल्ली में निरंतर जल आपूर्ति को बनाए रखा जा सकेगा और दिल्ली को आत्मनिर्मर बनाने का प्रयास किया जा सकेगा।