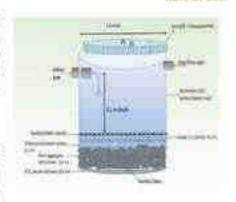

#### RAIN WATER HARVESTING

fluie of this

- \*To incentivize RWH implementation 10% rebate is given in the water bills to the DJB consumers on plee properties having area of 100 square meters and above, who install adequate and functional Rain Water Harvesting systems. Consumers are to intimate about implementation of RWH Systems. Rebate to 1559 consumer has been given from 01.07.2017.
- •Non provision of Rain Water Harvesting by the consumers of DJB on phot/properties having area of 500 square meters and above, invite penalty and water hills are increased by 1.5 times. Penalty of Rs. 56.71 crores. has been imposed on 11958 consumers since 01.07.2017.
- In case of plots of 500sqm and above, if both rain water harvesting and recycling of waste water are implemented, then rebate is 15%



 For monitoring purposes, as per the tariff regulation, functionality of adequate systems is certified by the Zonal Engineers of the DJB twice in a year.



#### RAIN WATER HARVESTING

- Delhi Jal Board is disseminating information on rain water harvesting through print media and various other platforms including organizing workshops etc. For creating public awareness informative booklets and pamphlets on rain water harvesting have been printed and distributed.
- D.O. letters have been written by the Chief Executive Officer of Delhi Jal Board to various public authorities in Delhi from time to time to sensitize for implementation of rain water harvesting system for sustainability of ground water resources in Delhi.



#### Regulations from Delhi Jal Board:

- To meet regulatory provision