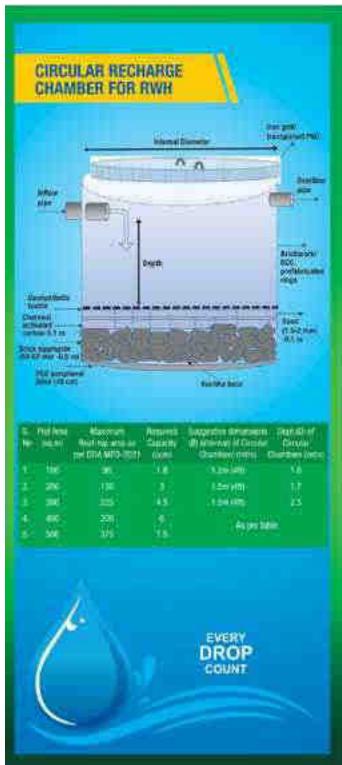

of 500 sq m or more having installed functional RWH system or WasteWater recycling shall be granted rebate of 10% in total water bill amount and for having installed functional both the systems, 15% rebate in total water bill will be granted.
- Consumers having plot area between 100 sq.m to 499.9 sq.m with a functional Rain water harvesting system can avail a rebate of 10% in total water bill amount.



Use the water when its falls.

Guidelines on Rain Water Harvesting are available at 0.16
Website: www.delhijalboard.nic.in or Call on our Tollfree No. : 1916.
You may also you Office at EE (free)(GWG)

Delhi Jai Board, Room No. 11, Varunalaya Phass-I, Karol Bagh, New Delhi-110005, Tel. No. 011-23558264 May be contacted for technical assistance on Rain Water Harvesting.

# **Brouchure**









# WHY?

AMERICAN PROPERTY OF THE HOUSE

Harvarine Harvesting is critical to Detrois Water Security by adding to Dennis a own immiges enter resources it self.

- Here cales to the justable water seeds of the over growing population
- · Starther upot tall in Ground Water Level
- . Sustainability of Ground Water Resource
- · Hein mannen Green Gryst
- Nepreme Wood Bodies

# WHAT IS RAINWATER HARVESTING



- Coleration and appropriate fractions the Performant Communities, parker, roofs, spring privates, and This water materipas to entire store in the largest level for plant appropriate.
- 2: Conscrints of FWH
  - Connect than whele either is continued and shaket or processes.
  - Conveyance system that comes the make hurseland home the calcivroop to the storage busy.
  - a. The isoto tomo