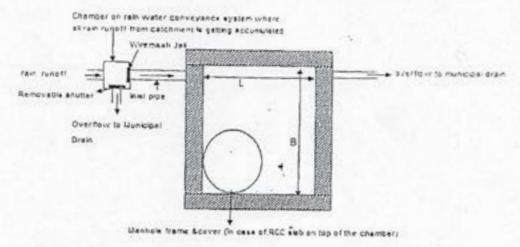

tures. Citizens are required not just to make the RWH structures but also to maintain them such that they are efficiently able to function during the monsoons. Following annual maintenance activities shall also need to be done in this regard:
  - De-silting i.e removal of all accumulated debris and silt in the recharge structures and rain water conveyance system.
  - b) Cleaning of filter media by thoroughly washing it with water/topping/replacement of filter media.
  - c) Repair for structural damages & system efficiency.
  - d) Repair / design modifications / diversions to ensure that no contaminated water enters the structures and not to allow any changes in catchment that may prevent Rain Water runoff from reaching the recharge chambers.

Fig. 1: Rectangular Recharge Chambers for RWH



PLAN



#### SECTION

| S<br>No | Plot<br>Area<br>(sq.m) | Maximum<br>Roof-top area<br>as per DDA<br>MPD-2021 (%) | Roof-Top<br>Ares (sqm) | Required<br>Capacity<br>(cum) | Suggestive dimensions of Recharge<br>Chambers/Trenches<br>(length (L) X breadth (B) X depth (D) in<br>meters) |
|---------|------------------------|--------------------------------------------------------|------------------------|-------------------------------|---------------------------------------------------------------------------------------------------------------|
| 1.      | -100                   | 90                                                     | 90                     | 1.8                           | 1.2X 1.2 X 1.25