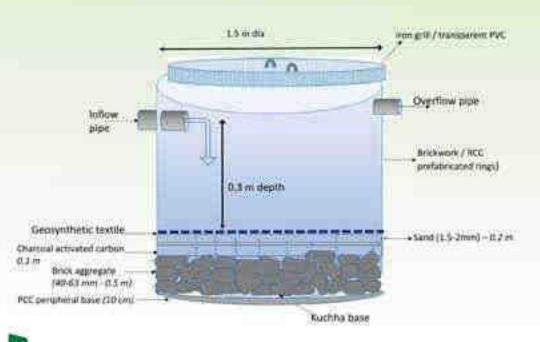

ld they be connected to the sewer.
- Recharge structures with requisite structural soundness must be implemented and adhered to all the construction and structural norms. The structure should not pose any danger to people and building. The design should be based on the soil type and land use. Thickness of RCC cover slabs and reinforcement shall be dependent on structural loads.
- Filter media consisting of brick aggregates (40/50/63 mm size)/charcoal and activated carbon/coarse sand (1.5-2.0mm) /geo textile membrane ought to be provided. For membrane even thick blankets can be used.
- Recharge structures are to be cleaned after every 2 rainfalls during the rainy season.
- Post monsoon cleaning and maintenance of recharge chambers shall be carried out.

# Circular Recharge Chamber for RWH





- Roof should not be painted since most paints contain toxic substances and may peel off.
- Chemicals, rusting iron, manure or detergent should not be stored on the root.
- Terraces should not be used for toilets either by human beings or by pets.
- Polluted water should not be used to recharge ground water.
- Rain water should not be harvested where post monsoon ground water levels are less than 5m.

# Is Rainwater Harvesting Necessary in Delhi?

1. Regulations from Ministry of Urban Development, GOI:

By law it is mandatory for all NEW buildings on plots of 100sqm and above as per the notification issued by the Central Government dated 28-7-2001 on amendment of building bye laws 1983 for delhi.

# 2. Regulations from Delhi Jal Board

a. Water permission to be granted to new house, on